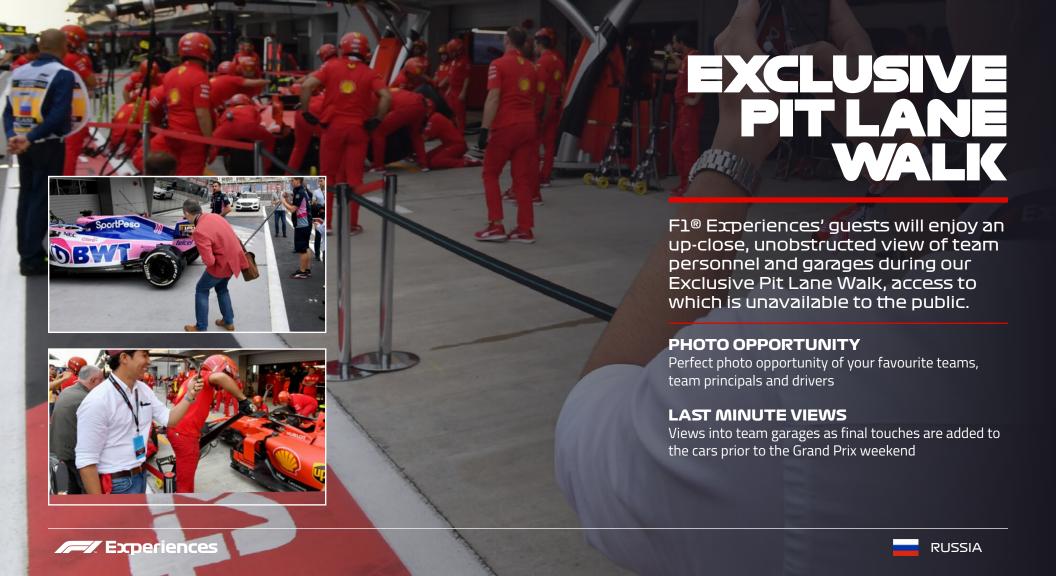

#### **THURSDAY**

Guided Track Tour

Championship Trophy Photo

Exclusive Pit Lane Walk

#### THURSDAY

Guided Track Tour

Championship Trophy Photo

Exclusive Pit Lane Walk

## INCLUSIONS

Guided Track Tour

Championship Trophy Photo

Exclusive Pit Lane Walk

F1® Insider Access

Podium Photo Opportunity

F1® Experiences Reception