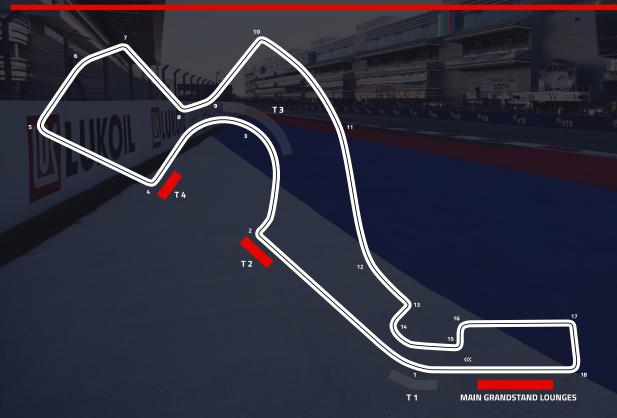

## SEATING CHART

#### **TURN 4 GRANDSTAND**

Uncovered - Seat-Back

Starter Package

#### **TURN 2 GRANDSTAND**

Uncovered - Seat-Back

Trophy Package

#### MAIN GRANDSTAND

Partially Covered - Seat-Back

Hero