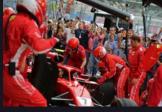

#### **FIA SAFETY CAR GARAGE**

room & team garages.

A close-up view of the FIA Safety Car with driver Bernd Maylander

#### F1® TEAM GARAGE

Immerse yourself in the heart of the action as teams prepare for Saturday's qualifying