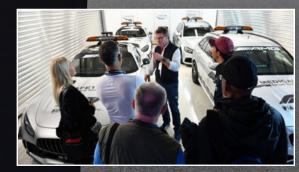

#### **FIA SAFETY CAR GARAGE**

room & team garages.

A close-up view of the FIA Safety Car with driver Bernd Maylander

#### F1® TEAM GARAGE

Immerse yourself in the heart of the action as teams prepare for Saturday's qualifying