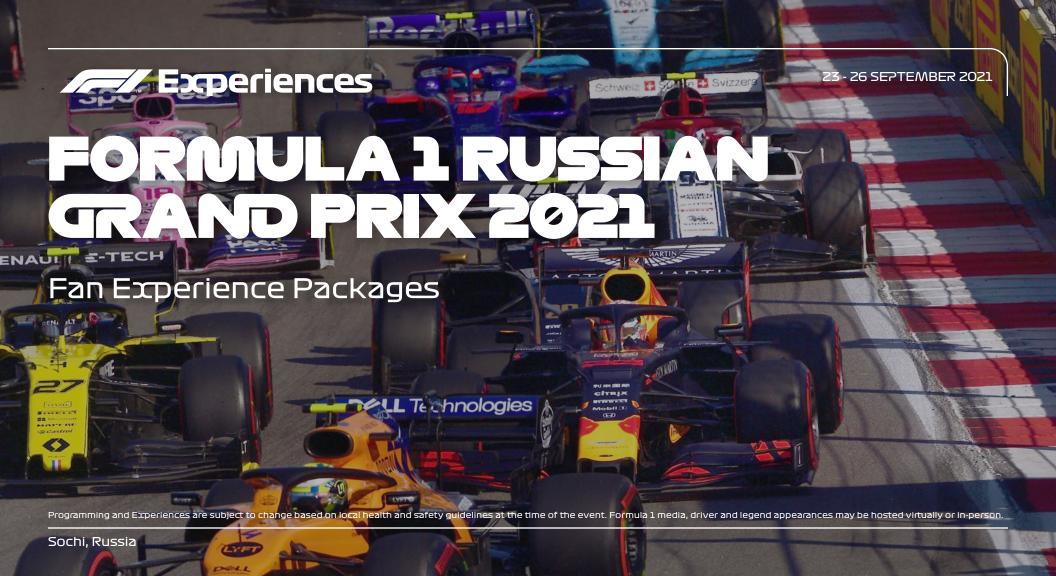

Attend the 2021 Russian Grand Prix at Sochi Autodrom with F1 Experiences, Official Experience, Hospitality & Travel Programme of Formula 1, with access including driver meet-and greets, Exclusive Pit Lane Walks and more!