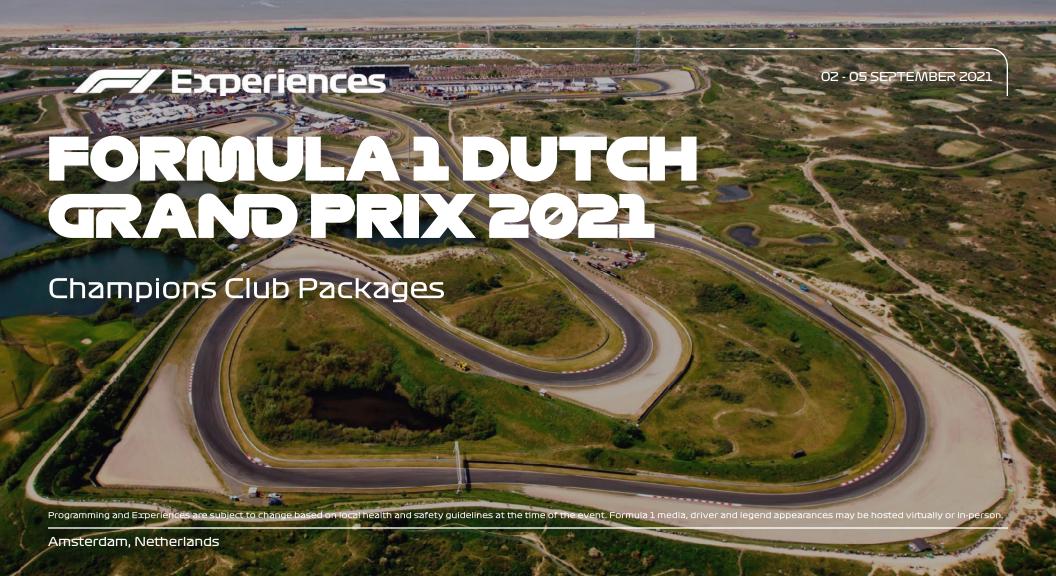

# ZANDVOORT NETHERLANDS

The Formula 1 Dutch Grand Prix 2021 is set to take place at Circuit Zandvoort, a classic seaside circuit close to the Dutch capital, Amsterdam.

Founded as a fishing village more than 800 years ago, Amsterdam is one of Europe's must-see cities. Famed for its elaborate canal system and narrow houses with gabled facades, the Dutch capital is also a uniquely modern European city – liberal, creative and boasting a vibrant café, bar and restaurant scene.